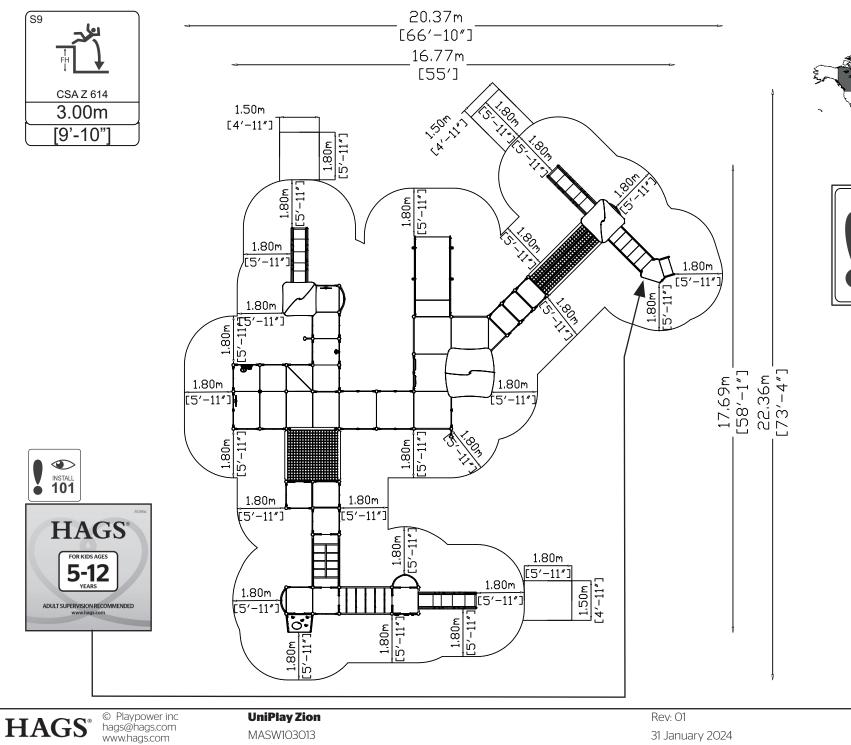

HAGS<sup>®</sup> <sup>©</sup> Playpower inc hags@hags.com www.hags.com



UniPlay Zion MASW103013





MASW103013

## CSA Z614





31 January 2024

4/17







<u>]</u>0,10

0,90

450084

(F)

0,0m









MA426U77211 Install 101 260329 MA45060310 420930 **MA450688 MA450692** 420941 **MA450693** 420942 420970 MA45070811 420995 MA62483 441000 **MA62693** 450080 **MASW103874 MASW34156** 696405 42060530 **MASW35156 MASW37573** 45071603 45091210 **MASW39775 MASW42193** 45275323 45475323 **MASW46128** 696305H **MASW60649 MA21085 MASW60650 MASW62282** MA420U74114 MA420U74510 **MASW63820** MA422U75510 **MASW63840** MA422U77010 **MASW64540 MASW64614** MA424U74510 MA424U75510 **MASW85869** ST4203 MA424U77010









10/17







HAGS<sup>®</sup> Playpower inc hags@hags.com www.hags.com