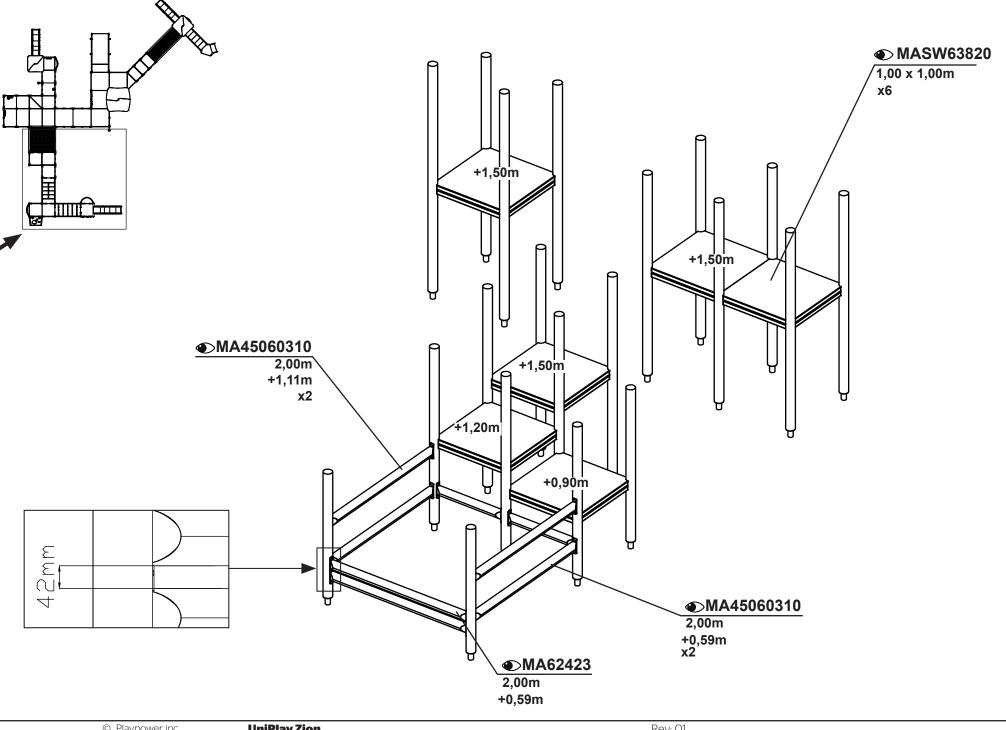

HAGS<sup>®</sup> <sup>©</sup> Playpower inc hags@hags.com www.hags.com



UniPlay Zion MASW103013





MASW103013

## CSA Z614





31 January 2024

4/17







<u>]</u>0,10

0,90

450084

(F)

0,0m









MA426U77211 Install 101 260329 MA45060310 420930 **MA450688 MA450692** 420941 **MA450693** 420942 420970 MA45070811 420995 MA62483 441000 **MA62693** 450080 **MASW103874 MASW34156** 696405 42060530 **MASW35156 MASW37573** 45071603 45091210 **MASW39775 MASW42193** 45275323 45475323 **MASW46128** 696305H **MASW60649 MA21085 MASW60650 MASW62282** MA420U74114 MA420U74510 **MASW63820** MA422U75510 **MASW63840** MA422U77010 **MASW64540 MASW64614** MA424U74510 MA424U75510 **MASW85869** ST4203 MA424U77010









10/17







HAGS<sup>®</sup> Playpower inc hags@hags.com www.hags.com