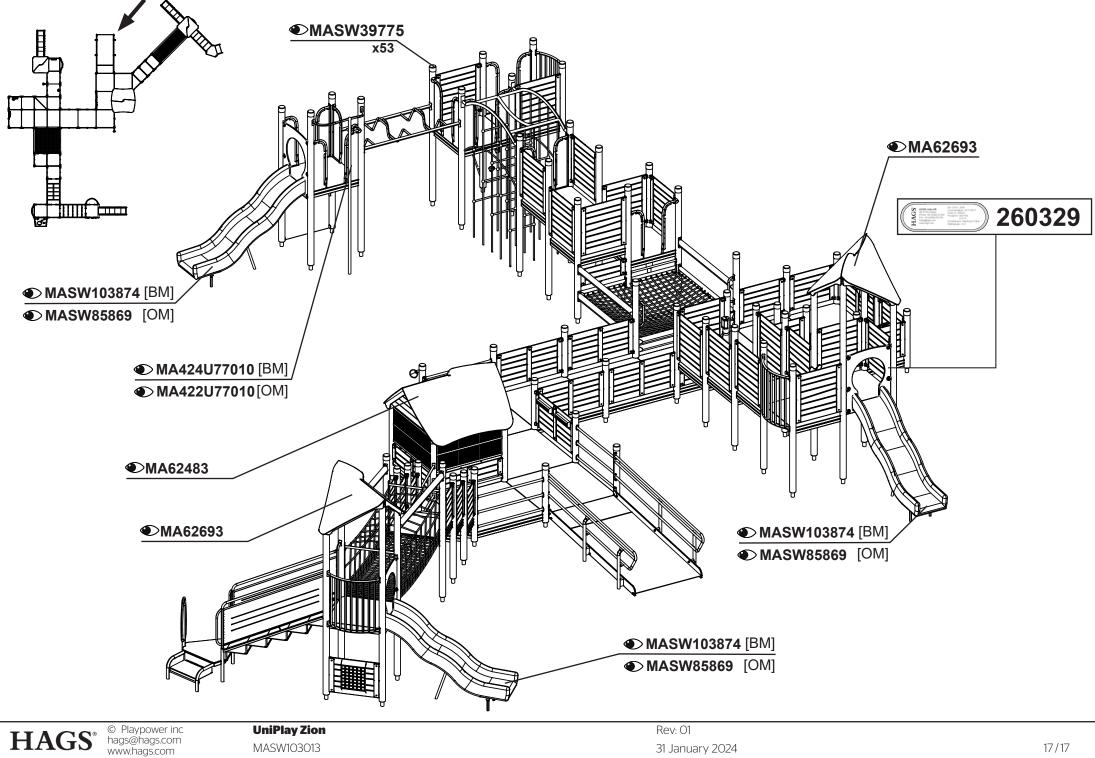

MA426U77211 Install 101 260329 MA45060310 420930 **MA450688 MA450692** 420941 **MA450693** 420942 420970 MA45070811 420995 MA62483 441000 **MA62693** 450080 **MASW103874 MASW34156** 696405 42060530 **MASW35156 MASW37573** 45071603 45091210 **MASW39775 MASW42193** 45275323 45475323 **MASW46128** 696305H **MASW60649 MA21085 MASW60650 MASW62282** MA420U74114 MA420U74510 **MASW63820** MA422U75510 **MASW63840** MA422U77010 **MASW64540 MASW64614** MA424U74510 MA424U75510 **MASW85869** ST4203 MA424U77010