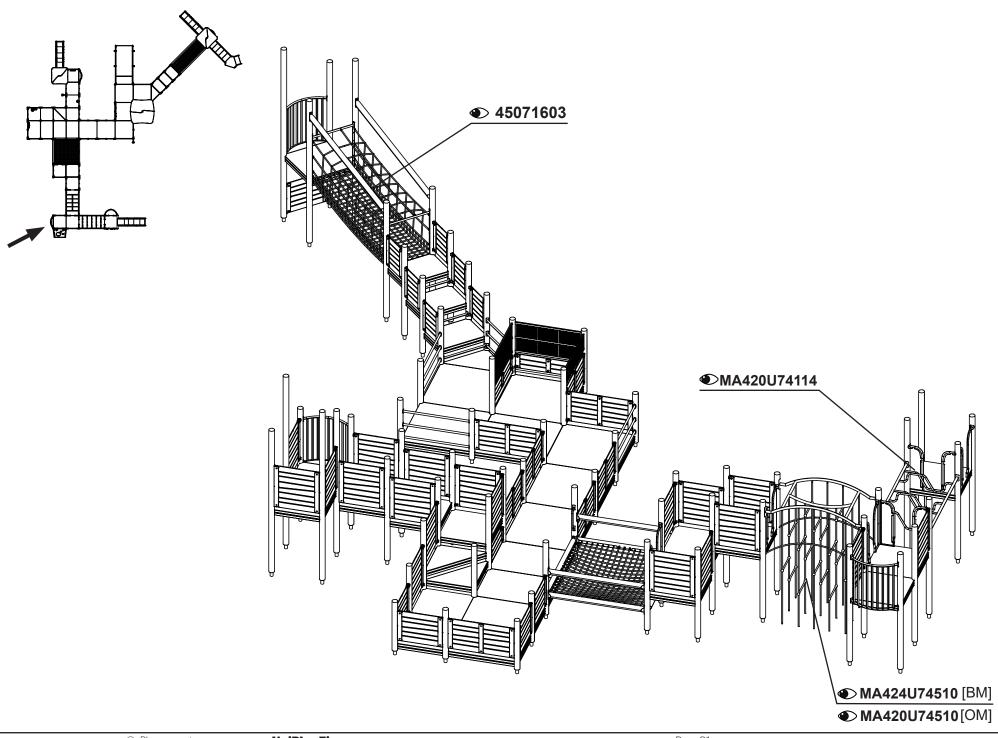

MA426U77211 Install 101 260329 MA45060310 420930 **MA450688 MA450692** 420941 **MA450693** 420942 420970 MA45070811 420995 MA62483 441000 **MA62693** 450080 **MASW103874 MASW34156** 696405 42060530 **MASW35156 MASW37573** 45071603 45091210 **MASW39775 MASW42193** 45275323 45475323 **MASW46128** 696305H **MASW60649 MA21085 MASW60650 MASW62282** MA420U74114 MA420U74510 **MASW63820** MA422U75510 **MASW63840** MA422U77010 **MASW64540 MASW64614** MA424U74510 MA424U75510 **MASW85869** ST4203 MA424U77010