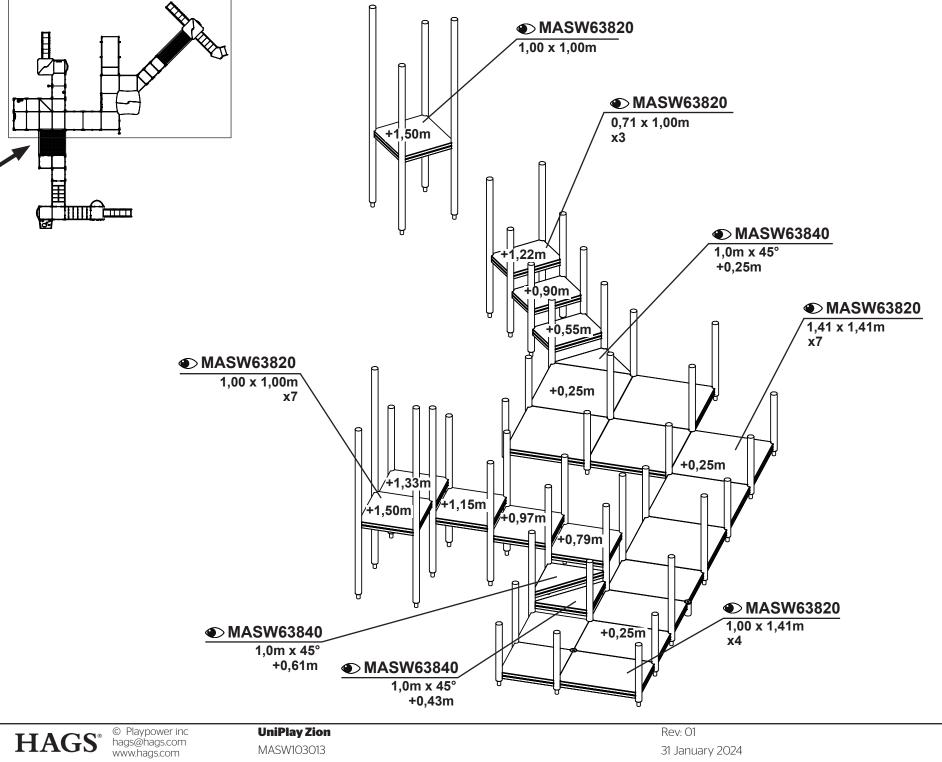

HAGS<sup>®</sup> <sup>©</sup> Playpower inc hags@hags.com www.hags.com



UniPlay Zion MASW103013





MASW103013

## CSA Z614





31 January 2024

4/17







<u>]</u>0,10

0,90

450084

(F)

0,0m









MA426U77211 Install 101 260329 MA45060310 420930 **MA450688 MA450692** 420941 **MA450693** 420942 420970 MA45070811 420995 MA62483 441000 **MA62693** 450080 **MASW103874 MASW34156** 696405 42060530 **MASW35156 MASW37573** 45071603 45091210 **MASW39775 MASW42193** 45275323 45475323 **MASW46128** 696305H **MASW60649 MA21085 MASW60650 MASW62282** MA420U74114 MA420U74510 **MASW63820** MA422U75510 **MASW63840** MA422U77010 **MASW64540 MASW64614** MA424U74510 MA424U75510 **MASW85869** ST4203 MA424U77010









10/17







HAGS<sup>®</sup> Playpower inc hags@hags.com www.hags.com