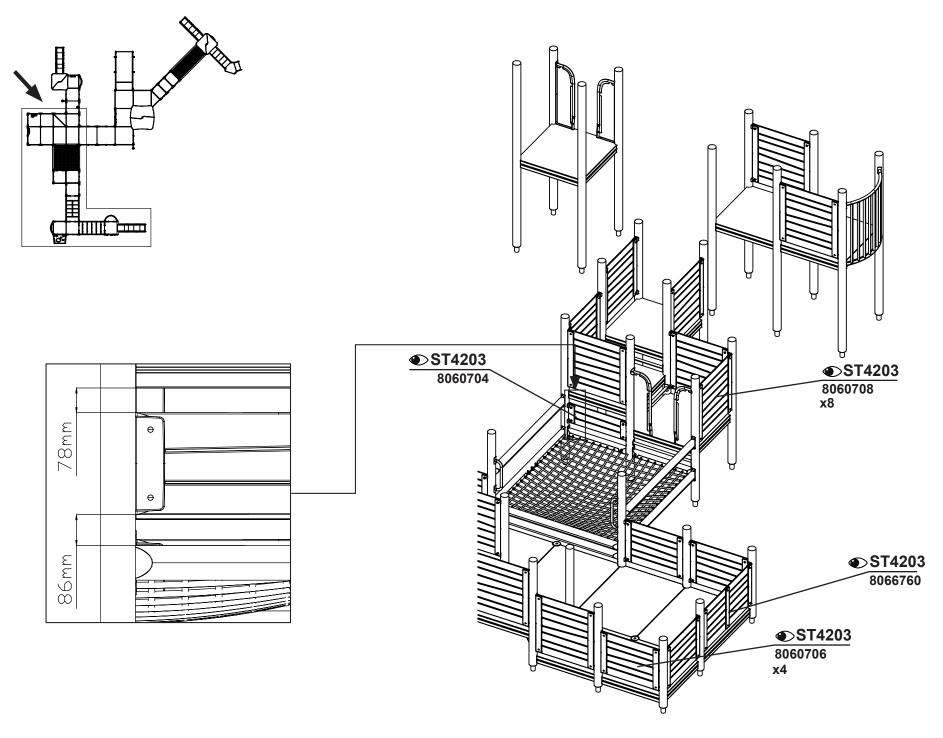

MA426U77211 Install 101 260329 MA45060310 420930 **MA450688 MA450692** 420941 **MA450693** 420942 420970 MA45070811 420995 MA62483 441000 **MA62693** 450080 **MASW103874 MASW34156** 696405 42060530 **MASW35156 MASW37573** 45071603 45091210 **MASW39775 MASW42193** 45275323 45475323 **MASW46128** 696305H **MASW60649 MA21085 MASW60650 MASW62282** MA420U74114 MA420U74510 **MASW63820** MA422U75510 **MASW63840** MA422U77010 **MASW64540 MASW64614** MA424U74510 MA424U75510 **MASW85869** ST4203 MA424U77010