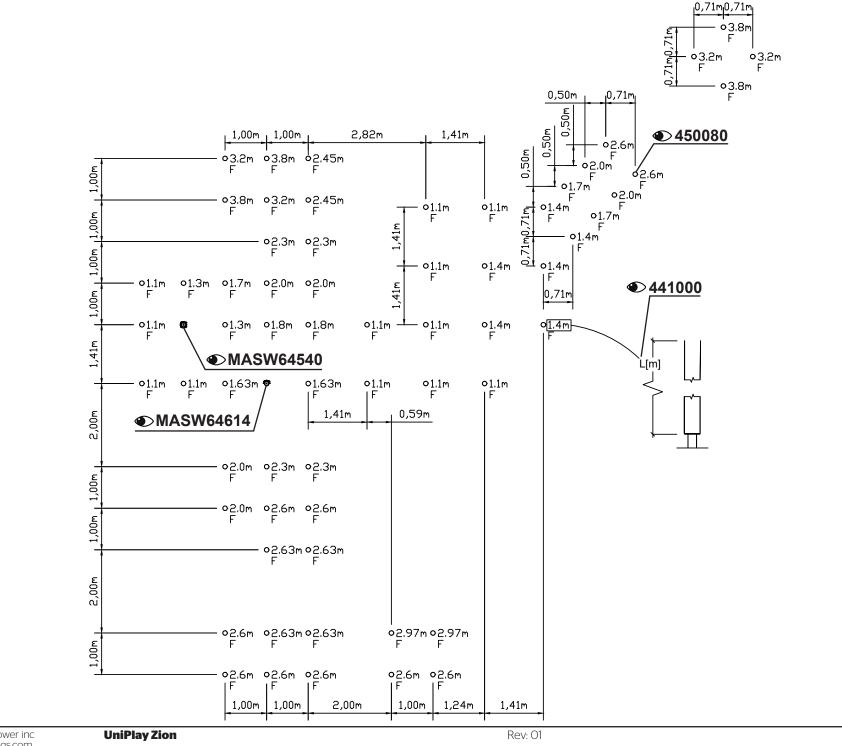

MA426U77211 Install 101 260329 MA45060310 420930 **MA450688 MA450692** 420941 **MA450693** 420942 420970 MA45070811 420995 MA62483 441000 **MA62693** 450080 **MASW103874 MASW34156** 696405 42060530 **MASW35156 MASW37573** 45071603 45091210 **MASW39775 MASW42193** 45275323 45475323 **MASW46128** 696305H **MASW60649 MA21085 MASW60650 MASW62282** MA420U74114 MA420U74510 **MASW63820** MA422U75510 **MASW63840** MA422U77010 **MASW64540 MASW64614** MA424U74510 MA424U75510 **MASW85869** ST4203 MA424U77010