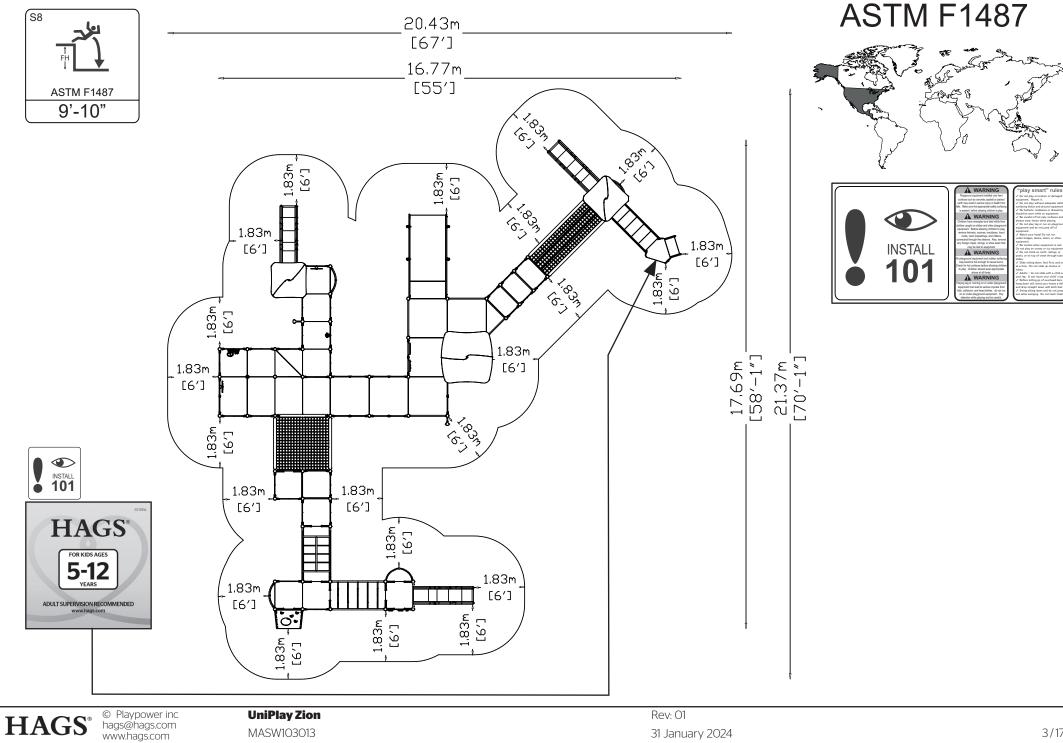

HAGS<sup>®</sup> <sup>©</sup> Playpower inc hags@hags.com www.hags.com



UniPlay Zion MASW103013





MASW103013

## CSA Z614





31 January 2024

4/17







<u>]</u>0,10

0,90

450084

(F)

0,0m









MA426U77211 Install 101 260329 MA45060310 420930 **MA450688 MA450692** 420941 **MA450693** 420942 420970 MA45070811 420995 MA62483 441000 **MA62693** 450080 **MASW103874 MASW34156** 696405 42060530 **MASW35156 MASW37573** 45071603 45091210 **MASW39775 MASW42193** 45275323 45475323 **MASW46128** 696305H **MASW60649 MA21085 MASW60650 MASW62282** MA420U74114 MA420U74510 **MASW63820** MA422U75510 **MASW63840** MA422U77010 **MASW64540 MASW64614** MA424U74510 MA424U75510 **MASW85869** ST4203 MA424U77010









10/17







HAGS<sup>®</sup> Playpower inc hags@hags.com www.hags.com