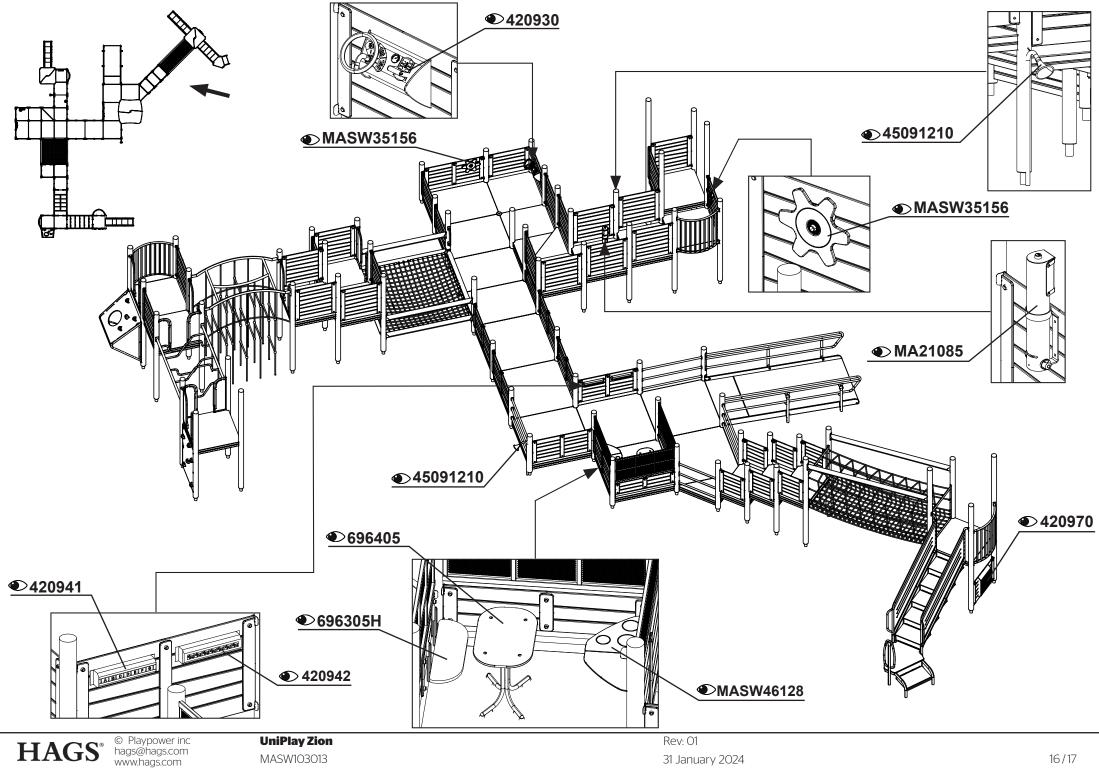

MA426U77211 Install 101 260329 MA45060310 420930 **MA450688 MA450692** 420941 **MA450693** 420942 420970 MA45070811 420995 MA62483 441000 **MA62693** 450080 **MASW103874 MASW34156** 696405 42060530 **MASW35156 MASW37573** 45071603 45091210 **MASW39775 MASW42193** 45275323 45475323 **MASW46128** 696305H **MASW60649 MA21085 MASW60650 MASW62282** MA420U74114 MA420U74510 **MASW63820** MA422U75510 **MASW63840** MA422U77010 **MASW64540 MASW64614** MA424U74510 MA424U75510 **MASW85869** ST4203 MA424U77010