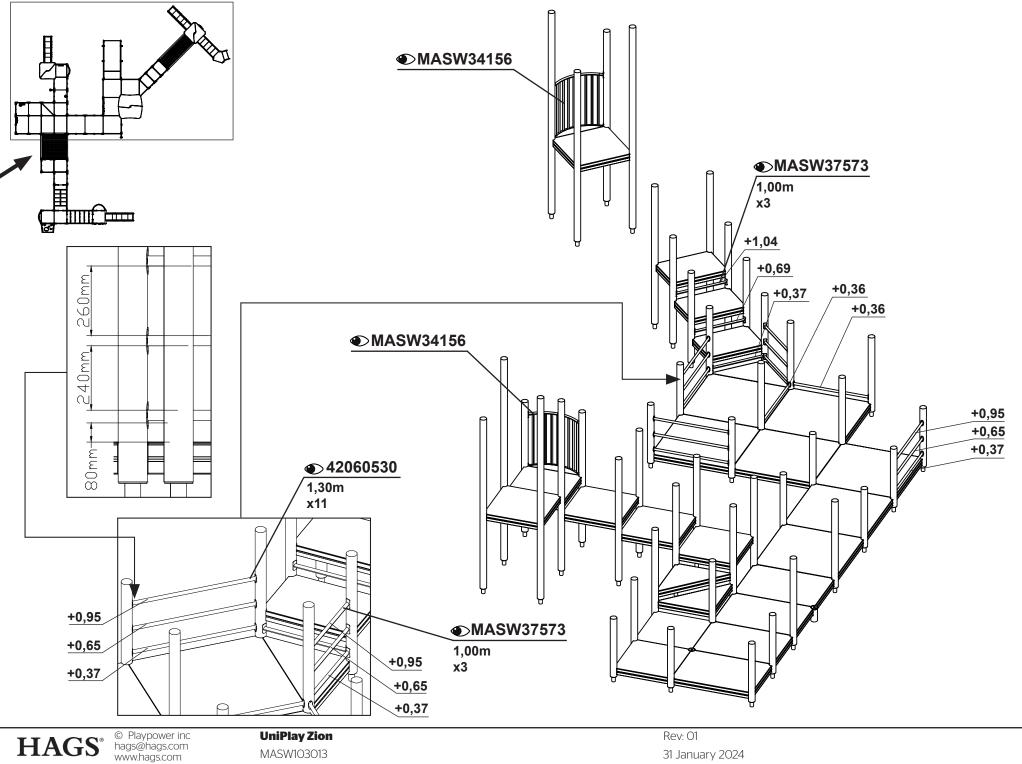

HAGS<sup>®</sup> <sup>©</sup> Playpower inc hags@hags.com www.hags.com



UniPlay Zion MASW103013





MASW103013

## CSA Z614





31 January 2024

4/17







<u>]</u>0,10

0,90

450084

(F)

0,0m









MA426U77211 Install 101 260329 MA45060310 420930 **MA450688 MA450692** 420941 **MA450693** 420942 420970 MA45070811 420995 MA62483 441000 **MA62693** 450080 **MASW103874 MASW34156** 696405 42060530 **MASW35156 MASW37573** 45071603 45091210 **MASW39775 MASW42193** 45275323 45475323 **MASW46128** 696305H **MASW60649 MA21085 MASW60650 MASW62282** MA420U74114 MA420U74510 **MASW63820** MA422U75510 **MASW63840** MA422U77010 **MASW64540 MASW64614** MA424U74510 MA424U75510 **MASW85869** ST4203 MA424U77010









10/17







HAGS<sup>®</sup> Playpower inc hags@hags.com www.hags.com