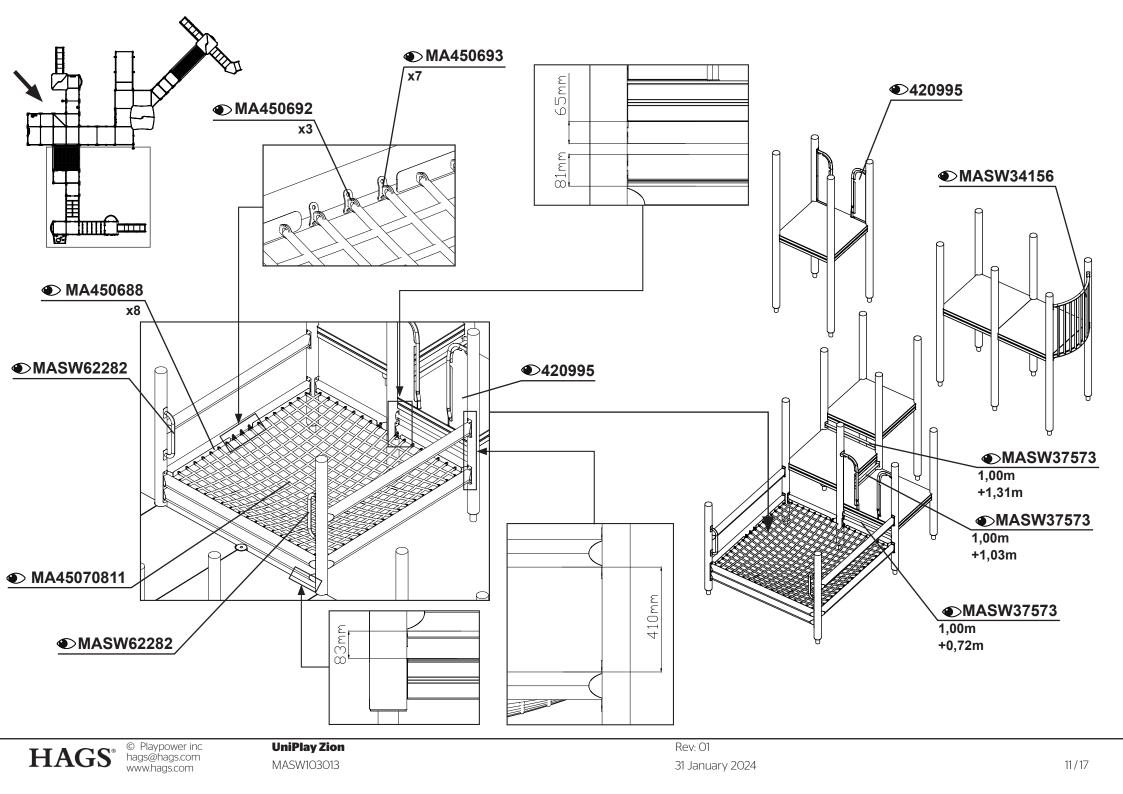

MA426U77211 Install 101 260329 MA45060310 420930 **MA450688 MA450692** 420941 **MA450693** 420942 420970 MA45070811 420995 MA62483 441000 **MA62693** 450080 **MASW103874 MASW34156** 696405 42060530 **MASW35156 MASW37573** 45071603 45091210 **MASW39775 MASW42193** 45275323 45475323 **MASW46128** 696305H **MASW60649 MA21085 MASW60650 MASW62282** MA420U74114 MA420U74510 **MASW63820** MA422U75510 **MASW63840** MA422U77010 **MASW64540 MASW64614** MA424U74510 MA424U75510 **MASW85869** ST4203 MA424U77010