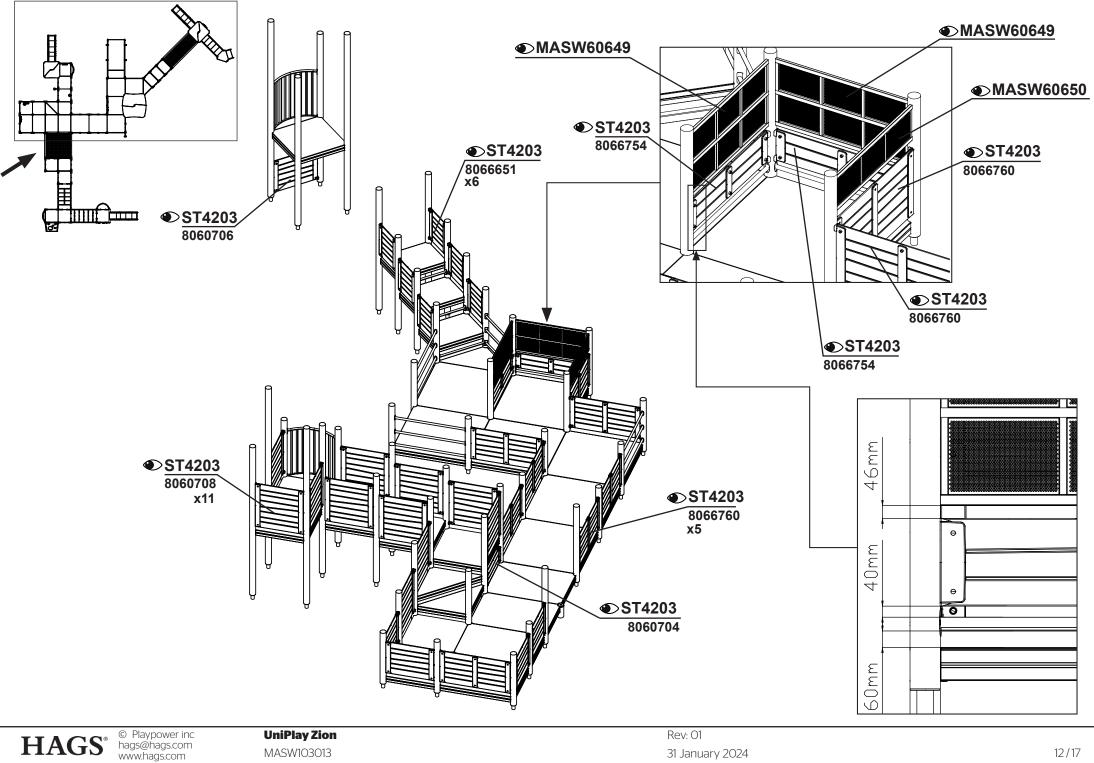

MA426U77211 Install 101 260329 MA45060310 420930 **MA450688 MA450692** 420941 **MA450693** 420942 420970 MA45070811 420995 MA62483 441000 **MA62693** 450080 **MASW103874 MASW34156** 696405 42060530 **MASW35156 MASW37573** 45071603 45091210 **MASW39775 MASW42193** 45275323 45475323 **MASW46128** 696305H **MASW60649 MA21085 MASW60650 MASW62282** MA420U74114 MA420U74510 **MASW63820** MA422U75510 **MASW63840** MA422U77010 **MASW64540 MASW64614** MA424U74510 MA424U75510 **MASW85869** ST4203 MA424U77010