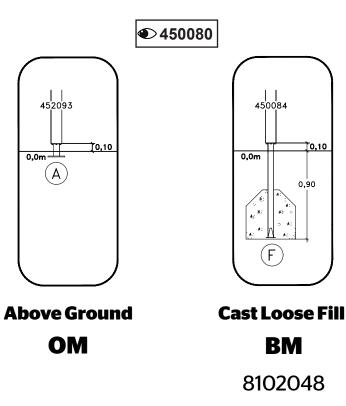

HAGS<sup>®</sup> <sup>©</sup> Playpower inc hags@hags.com www.hags.com



UniPlay Zion MASW103013





MASW103013

## CSA Z614





31 January 2024

4/17







<u>]</u>0,10

0,90

450084

(F)

0,0m









MA426U77211 Install 101 260329 MA45060310 420930 **MA450688 MA450692** 420941 **MA450693** 420942 420970 MA45070811 420995 MA62483 441000 **MA62693** 450080 **MASW103874 MASW34156** 696405 42060530 **MASW35156 MASW37573** 45071603 45091210 **MASW39775 MASW42193** 45275323 45475323 **MASW46128** 696305H **MASW60649 MA21085 MASW60650 MASW62282** MA420U74114 MA420U74510 **MASW63820** MA422U75510 **MASW63840** MA422U77010 **MASW64540 MASW64614** MA424U74510 MA424U75510 **MASW85869** ST4203 MA424U77010









10/17







HAGS<sup>®</sup> Playpower inc hags@hags.com www.hags.com