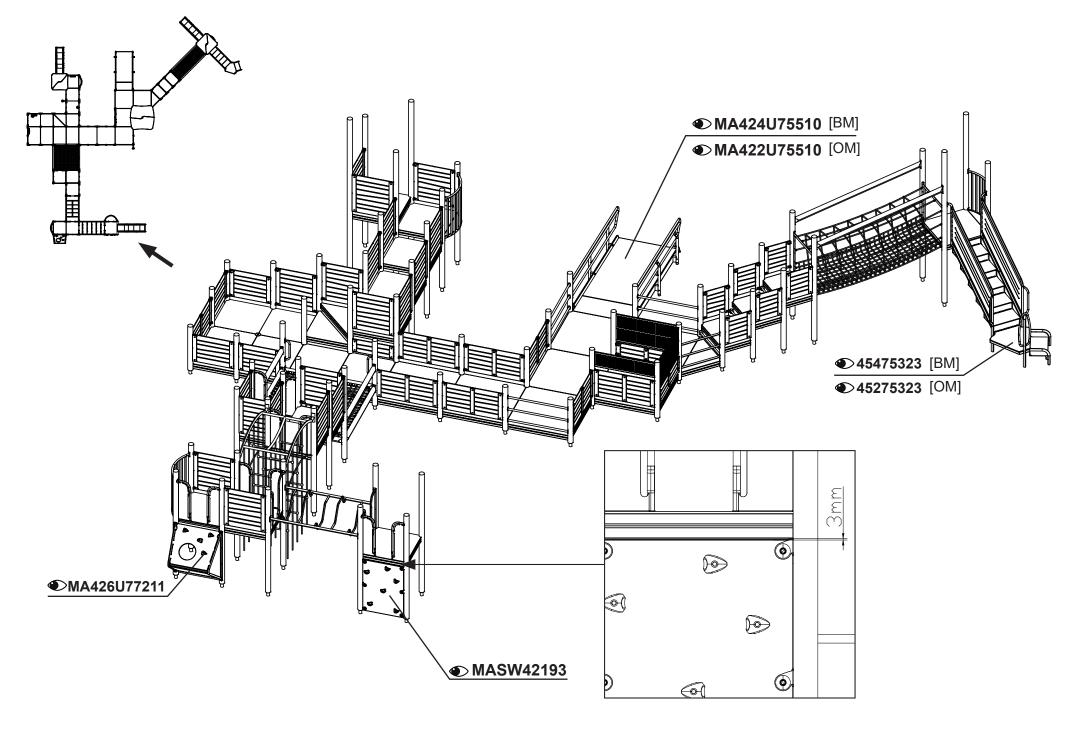

MA426U77211 Install 101 260329 MA45060310 420930 **MA450688 MA450692** 420941 **MA450693** 420942 420970 MA45070811 420995 MA62483 441000 **MA62693** 450080 **MASW103874 MASW34156** 696405 42060530 **MASW35156 MASW37573** 45071603 45091210 **MASW39775 MASW42193** 45275323 45475323 **MASW46128** 696305H **MASW60649 MA21085 MASW60650 MASW62282** MA420U74114 MA420U74510 **MASW63820** MA422U75510 **MASW63840** MA422U77010 **MASW64540 MASW64614** MA424U74510 MA424U75510 **MASW85869** ST4203 MA424U77010